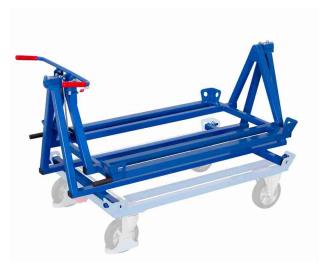

## sw-810.014 Tipping unit for steel frame dolly

| Outer dimensions: |                             | Inner dimensions:                         |                                                          |                                                                                  |  |
|-------------------|-----------------------------|-------------------------------------------|----------------------------------------------------------|----------------------------------------------------------------------------------|--|
| 1595 mm           | Width:                      | 1210 mm                                   | Construction:                                            | steel, screwed                                                                   |  |
| 870 mm            | Depth:                      | 810 mm                                    | Colour:                                                  | RAL 5010 gentian blue / powder-coated                                            |  |
| 700 mm            |                             |                                           |                                                          |                                                                                  |  |
| 58,5 kg           |                             |                                           |                                                          |                                                                                  |  |
| )                 | 1595 mm<br>870 mm<br>700 mm | 1595 mm Width:<br>870 mm Depth:<br>700 mm | 1595 mm Width: 1210 mm<br>870 mm Depth: 810 mm<br>700 mm | 1595 mm   Width: 1210 mm   Construction: 870 mm   Depth: 810 mm   Colour: 700 mm |  |

- robust welded steel construction
- \* incl. location cups and lifting rings
- \* tipping position approx. 18°
- \* locking in the three basic positions by spring catch (release the basic positions by pressing down the handle, the desired tilt position can be reached by swivelling the attachment and locked by releasing the handle)
- \* additional tilt lock on handle
- \* handle at both ends with red dipping caps
- \* maximum filling height: 850 mm