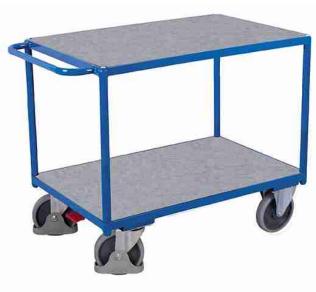

# Heavy-duty table trolley with 2 load surfaces covered with galvanised sheet

#### **External dimensions:**

Width: 1390 mm Construction: steel, screwed

Depth: 800 mm Colour: RAL 5010 gentian blue / powder-coated

Height: 920 mm Weight: 65 kg
Handle height: 905 mm Load capacity: 500 kg

### Loading surface: (w/d)

Material: wood-based board / galvanised steel sheet, thickness 1 mm

Bottom: 1200 mm x 800 mm

Shelf: 1260 mm x 800 mm

Loading height: 295 mm 920 mm

Clearance height: 590 mm Load capacity of shelf: 200 kg

Wheelset: Ø 200 x 40 mm, thermoplastic rubber, grey, non-marking

2 swivel castors and 2 fixed castors

deepgroove ball bearings

EasySTOP accessible from one side

More safety with the VARIOfit® foot protection