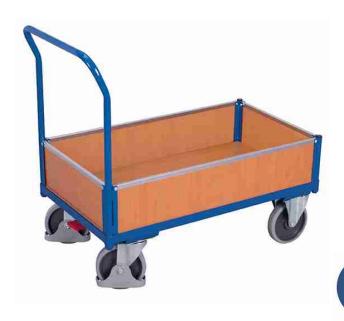

## sw-800.402 Box trolley with board panels

## **External dimensions:**

Width: 1325 mm Construction: steel, screwed

Depth: 800 mm Colour: RAL 5010 gentian blue / powder-coated

Height: 1015 mm Weight: 45,5 kg
Handle height: 1015 mm Load capacity: 500 kg

Loading surface: (w/d)

Material: wood-based board / finish beech

Bottom: 1210 mm x 750 mm

Loading height: 295 mm

Design:

Type of wall: wood-based board / Height of wall: 200 mm

Wheelset: Ø 200 x 40 mm, thermoplastic rubber, grey, non-marking

2 swivel castors and 2 fixed castors

deepgroove ball bearings

EasySTOP accessible from one side

More safety with the VARIOfit® foot protection

EAN-No. 4035694000483

Customs tariff no. 87168000

Country of origin: European Community