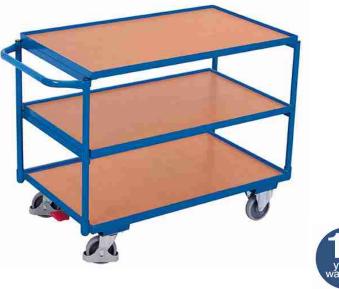

## Data sheet

sw-700.661 Table trolley with 3 load surfaces

## External dimensions:

| Width:         | 1175 mm | Construction:  | steel, screwed                        |
|----------------|---------|----------------|---------------------------------------|
| Depth:         | 725 mm  | Colour:        | RAL 5010 gentian blue / powder-coated |
| Height:        | 850 mm  | Weight:        | 50,5 kg                               |
| Handle height: | 805 mm  | Load capacity: | 250 kg                                |

## Loading surface: (w/d)

| Material:                     | wood-based board / finish beech |   |        |        |
|-------------------------------|---------------------------------|---|--------|--------|
| Bottom:                       | 985 mm                          | х | 705 mm |        |
| Shelf:                        | 985 mm                          | х | 690 mm |        |
| Loading height:               | 215 mm                          |   | 525 mm | 835 mm |
| Clearance height:             | 280 mm                          |   | 280 mm |        |
| Height of frame:              | 15 mm                           |   |        |        |
| Load capacity of shelf: 80 kg |                                 |   |        |        |

| <u>Wheelset:</u> | Ø 125 x 30 mm, thermoplastic rubber, grey, non-marking<br>2 swivel castors and 2 fixed castors |  |  |  |  |
|------------------|------------------------------------------------------------------------------------------------|--|--|--|--|
|                  | deepgroove ball bearings                                                                       |  |  |  |  |
|                  | EasySTOP accessible from one side                                                              |  |  |  |  |
|                  | More safety with the VARIOfit® foot protection                                                 |  |  |  |  |
| EAN-No.          | 4035694075597                                                                                  |  |  |  |  |