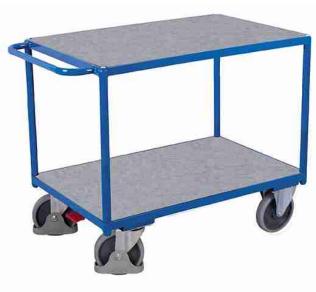

# Heavy-duty table trolley with 2 load surfaces covered with galvanised sheet

#### **External dimensions:**

Width: 1190 mm Construction: steel, screwed

Depth: 700 mm Colour: RAL 5010 gentian blue / powder-coated

Height: 920 mm Weight: 55 kg
Handle height: 905 mm Load capacity: 500 kg

### Loading surface: (w/d)

Material: wood-based board / galvanised steel sheet, thickness 1 mm

Bottom: 1000 mm x 700 mm

Shelf: 1060 mm x 700 mm

Loading height: 295 mm 920 mm

Clearance height: 590 mm Load capacity of shelf: 200 kg

Wheelset: Ø 200 x 40 mm, thermoplastic rubber, grey, non-marking

2 swivel castors and 2 fixed castors

deepgroove ball bearings

EasySTOP accessible from one side

More safety with the VARIOfit® foot protection