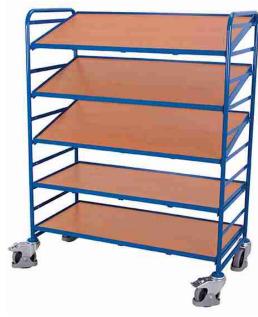

## Euro container trolley with 5 wooden shelves

## **External dimensions:**

Width: 1350 mm Construction: steel, screwed

Depth: 665 mm Colour: RAL 5010 gentian blue / powder-coated

Height: 1700 mm Weight: 103 kg
Load capacity: 250 kg

<u>Loading surface: (w/d)</u> <u>Inclination:</u>

Material: wood-based board / finish beech

Bottom: 1240 mm x 610 mm 17 ° 32 °
Shelf: 1240 mm x 610 mm 17 ° 32 °

Height of frame: 15 mm Load capacity of shelf: 50 kg

Wheelset: Ø 160 x 40 mm, thermoplastic rubber, grey, non-marking

4 swivel castors (2 of them with brakes)

deepgroove ball bearings

More safety with the VARIOfit® foot protection

EAN-No. 4035694008007 Customs tariff no. 87168000

Country of origin: European Community