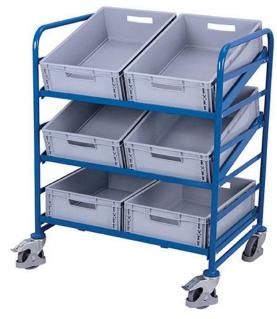

## sw-610.202 Euro container trolley with 6 plastic crates

Outer dimensions: Inner dimensions:

Width: 935 mm Width: 825 mm Construction: steel, screwed

Depth: 665 mm Depth: 610 mm Colour: RAL 5010 gentian blue / powder-coated

1160 mm Load capacity: 200 kg

\* useful distance between cross tubes: 125 mm

47,5 kg

- \* hole spacing for screwing shelves: 150 mm
- \* welded steel construction

Height:

Weight:

- \* impact and scratch resistant
- \* 3 shelves tiltable to 17° or 32°
- \* load capacity per shelf: 50 kg
- \* with 6 plastic crates (600 x 400 x 170 mm W/D/H)

Wheelset: Ø 125 x 30 mm, thermoplastic rubber, grey, non-marking

4 swivel castors (2 of them with brakes)

deepgroove ball bearings

More safety with the VARIOfit® foot protection

EAN-Nummer: 4035694007987 Customs tariff no: 87168000