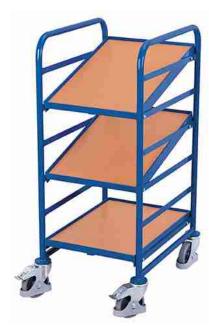

## Euro container trolley with 3 wooden shelves

## **External dimensions:**

Width: 520 mm Construction: steel, screwed

Depth: 665 mm Colour: RAL 5010 gentian blue / powder-coated

Height: 1125 mm Weight: 40,5 kg
Load capacity: 200 kg

<u>Loading surface: (w/d)</u> <u>Inclination:</u>

Material: wood-based board / finish beech

Bottom: 410 mm x 610 mm 17 ° 32 °
Shelf: 410 mm x 610 mm 17 ° 32 °

Height of frame: 15 mm Load capacity of shelf: 50 kg

Wheelset: Ø 125 x 30 mm, thermoplastic rubber, grey, non-marking

4 swivel castors (2 of them with brakes)

deepgroove ball bearings

More safety with the VARIOfit® foot protection

EAN-No. 4035694007949

Customs tariff no. 87168000

Country of origin: European Community