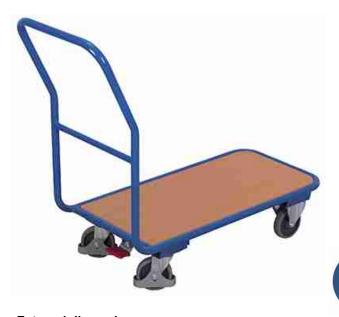

## **External dimensions:**

Width: 1265 mm Construction: steel, fixed welded

Depth: 600 mm Colour: RAL 5010 gentian blue / powder-coated

Height: 970 mm Weight: 22 kg
Handle height: 970 mm Load capacity: 200 kg

Loading surface: (w/d)

Material: wood-based board / finish beech

Bottom: 1040 mm x 600 mm

Loading height: 225 mm

Wheelset: Ø 125 x 30 mm, thermoplastic rubber, grey, non-marking

2 swivel castors and 2 fixed castors

deepgroove ball bearings

EasySTOP accessible from one side

More safety with the VARIOfit® foot protection

EAN-No. 4035694001855

Customs tariff no. 87168000

Country of origin: European Community