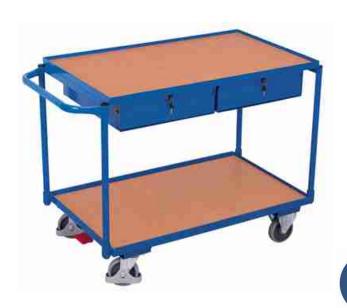

## sw-600.504 Table trolley with 2 load surfaces and 2 drawers

## **Outer dimensions:**

Width: 1175 mm Construction: steel, screwed

Depth: 625 mm Colour: RAL 5010 gentian blue / powder-coated

Height: 850 mm Weight: 46 kg
Handle height: 805 mm Load capacity: 250 kg

Loading surface: (W/D)

Material: wood-based board / finish beech

Bottom: 985 mm x 605 mm

Loading surface: 985 mm x 590 mm 80 kg load capacity per loading surface

Loading height(s): 215 mm 835 mm

Clearance height(s): 465 mm

Drawers: 400 x 450 x 80 mm 2 pc(s) each 25 kg load capacity per drawer

Wheelset: Ø 125 x 30 mm, thermoplastic rubber, grey, non-marking

2 swivel castors and 2 fixed castors

deepgroove ball bearings

EasySTOP accessible from one side

More safety with the VARIOfit® foot protection