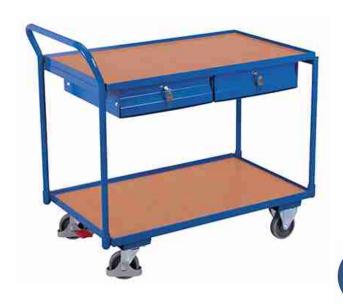

## sw-600.503 Table trolley with 2 load surfaces and 2 drawers

## **Outer dimensions:**

Width: 1125 mm Construction: steel, screwed

Depth: 625 mm Colour: RAL 5010 gentian blue / powder-coated

Height: 1010 mm Weight: 46 kg
Handle height: 1010 mm Load capacity: 250 kg

Loading surface: (W/D)

Material: wood-based board / finish beech

Bottom: 985 mm x 605 mm

Loading surface: 985 mm x 590 mm 80 kg load capacity per loading surface

Loading height(s): 215 mm 835 mm

Clearance height(s): 465 mm

Drawers: 400 x 450 x 80 mm 2 pc(s) each 25 kg load capacity per drawer

Wheelset: Ø 125 x 30 mm, thermoplastic rubber, grey, non-marking

2 swivel castors and 2 fixed castors

deepgroove ball bearings

EasySTOP accessible from one side