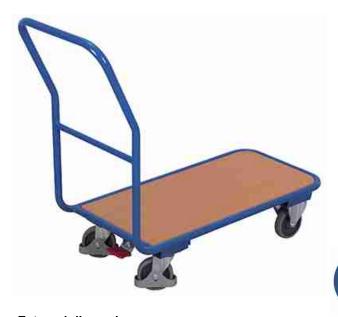

## **External dimensions:**

Width: 1115 mm Construction: steel, fixed welded

Depth: 450 mm Colour: RAL 5010 gentian blue / powder-coated

Height: 970 mm Weight: 16 kg
Handle height: 970 mm Load capacity: 200 kg

Loading surface: (w/d)

Material: wood-based board / finish beech

Bottom: 890 mm x 450 mm

Loading height: 225 mm

Wheelset: Ø 125 x 30 mm, thermoplastic rubber, grey, non-marking

2 swivel castors and 2 fixed castors

deepgroove ball bearings

EasySTOP accessible from one side

More safety with the VARIOfit® foot protection

EAN-No. 4035694001848

Customs tariff no. 87168000

Country of origin: European Community