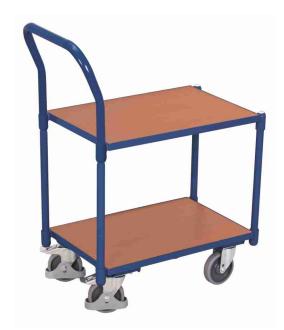

## Euro system dolly with 2 load surfaces and push bar

#### **External dimensions:**

Width: 770 mm Construction: steel, screwed

Depth: 415 mm Colour: RAL 5010 gentian blue / powder-coated

Height: 950 mm Weight: 20 kg
Handle height: 950 mm Load capacity: 250 kg

### Loading surface: (w/d)

Material: wood-based board / finish beech

Bottom: 610 mm x 415 mm
Shelf: 610 mm x 415 mm
Loading height: 205 mm 635 mm

Clearance height: 410 mm Load capacity of shelf: 80 kg

Wheelset: Ø 125 x 30 mm, thermoplastic rubber, grey, non-marking

4 swivel castors (2 of them with brakes)

deepgroove ball bearings

More safety with the VARIOfit® foot protection

EAN-No. 4035694074729 Customs tariff no. 87168000

Country of origin: European Community