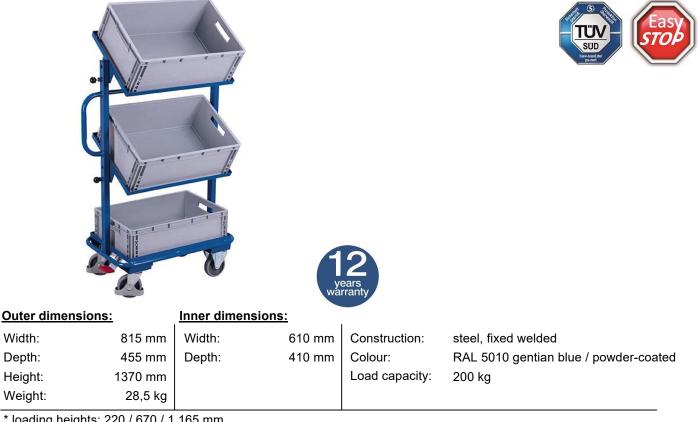

## **Data sheet**

## sw-400.805

Small order-picking trolley with 3 plastic crates, tiltable

\* loading heights: 220 / 670 / 1,165 mm

\* useful distance between shelves: 230 / 275 mm

\* height of push bar: 1.035 mm

\* welded steel construction

\* with vertical push bar

\* upper and middle shelf with inclination of 15° and 30°, lockable by locking bar

\* with 3 plastic crates (inner dimensions: 565 x 370 x 215 mm W/D/H)

\* load capacity upper and middle shelf: 50 kg

| Wheelset:          | Ø 125 x 30 mm, thermoplastic rubber, grey, non-marking |
|--------------------|--------------------------------------------------------|
|                    | 2 swivel castors and 2 fixed castors                   |
|                    | deepgroove ball bearings                               |
|                    | EasySTOP accessible from one side                      |
|                    | More safety with the VARIOfit® foot protection         |
| EAN-Nummer:        | 4035694001107                                          |
| Customs tariff no: | 87168000                                               |