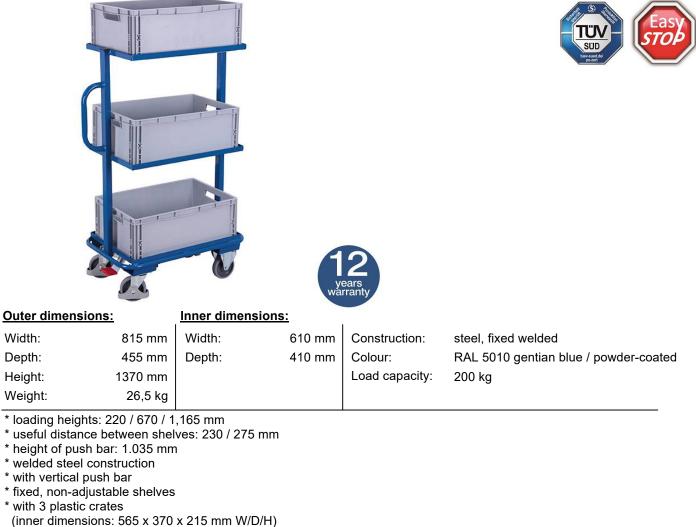

## Data sheet

VARIO The perfect form of transport

sw-400.804 Small order-picking trolley with 3 plastic crates

\* load capacity upper and middle shelf: 50 kg

| <u>Wheelset:</u>   | Ø 125 x 30 mm, thermoplastic rubber, grey, non-marking |  |
|--------------------|--------------------------------------------------------|--|
|                    | 2 swivel castors and 2 fixed castors                   |  |
|                    | deepgroove ball bearings                               |  |
|                    | EasySTOP accessible from one side                      |  |
|                    | More safety with the VARIOfit® foot protection         |  |
| EAN-Nummer:        | 4035694001077                                          |  |
| Customs tariff no: | 87168000                                               |  |