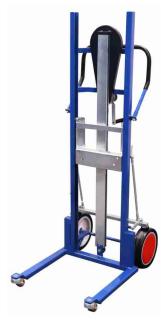

## sg-154.018 Materiallifter

## **Outer dimensions:**

Width: 575 mm
Depth: 845 mm
Height: 1545 mm
Weight: 48,5 kg

Construction: steel, fixed welded

Colour: RAL 5010 gentian blue / powder-coated

Load capacity: 250 kg

- \* welded steel construction
- \* infinitely adjustable lifting range from 55 1,300 mm using a hand crank
- \* hand crank with self-locking winch
- \* brake lever at an ergonomic height, brake acting on the solid-rubber tyres
- \* large push bar for easy and simple manoeuvring
- \* push bar with soft plastic grip cover
- \* 2 front swivel castors made of polyurethane Ø 50 mm

Wheelset: Ø 260 x 65 mm, solid-rubber, black

deepgroove ball bearings

EAN-Nummer: 4035694084940 Customs tariff no: 87168000

Country of origin: European Community