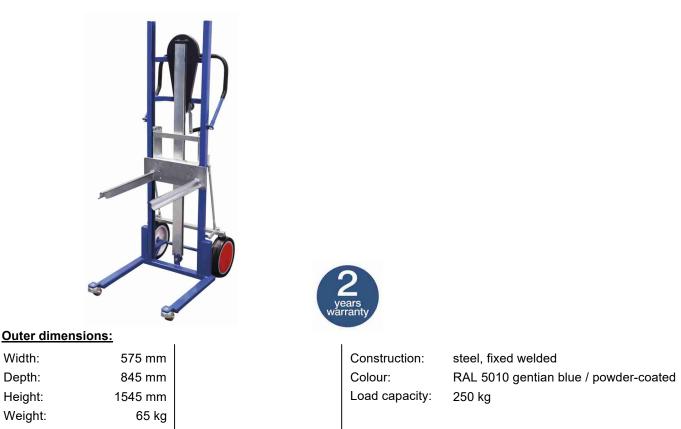

## sg-154.008 Materiallifter incl. forklift forks

Length of fork tines: 450 mm

Clearance between the forklift forks: 300 mm

Created by:

Width:

Depth:

Height:

Weight:

\* welded steel construction

\* infinitely adjustable lifting range from 55 - 1,300 mm using a hand crank

\* hand crank with self-locking winch

- \* distance of load centre of gravity: 230 mm from mast
- \* brake lever at an ergonomic height, brake acting on the solid-rubber tyres
- \* large push bar for easy and simple manoeuvring
- \* push bar with soft plastic grip cover
- \* 2 front swivel castors made of polyurethane Ø 50 mm

## Wheelset:

Ø 260 x 65 mm, solid-rubber, black deepgroove ball bearings

4035694074934 EAN-Nummer: Customs tariff no: 87168000 Country of origin: European Community