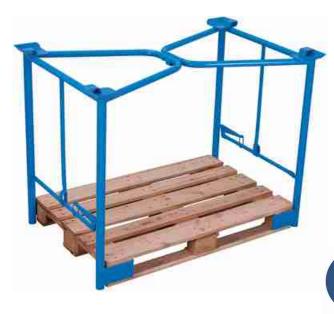

## Data sheet

pa-100.307
Pallet converter Type 65K

Outer dimensions: Inner dimensions:

| Width:  | <br>1345 mm | Width:  | 1200 mm | Construction: | steel, fixed welded                 |
|---------|-------------|---------|---------|---------------|-------------------------------------|
| Depth:  | 1060 mm     | Depth:  | 1000 mm | Colour:       | RAL 5012 light blue / powder-coated |
| Height: | 1665 mm     | Height: | 1600 mm | Support load: | 750 kg / 3-times stackable          |
| Weight: | 36,5 kg     |         |         |               |                                     |

- \* outer height: 1810 mm incl. pallet (not included)
- \* for pallet dimensions: 1,200 x 1,000 mm (W/D)
- \* sturdy steel construction for subsequent fitting on a loaded pallet
- \* frame parts secured by manual clamping function
- \* with 4 pcs. stacking feet
- \* foldable