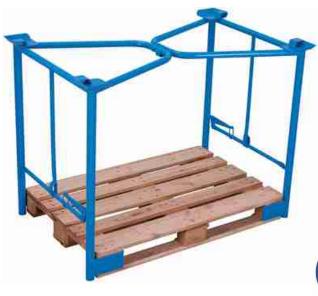

## Data sheet

pa-100.305
Pallet converter Type 65K

2 years warranty

| Outer dimensions: | Inner dimensions: |
|-------------------|-------------------|
|-------------------|-------------------|

| Width:  | 1345 mm | Width:  | 1200 mm | Construction: | steel, fixed welded                 |
|---------|---------|---------|---------|---------------|-------------------------------------|
| Depth:  | 1060 mm | Depth:  | 1000 mm | Colour:       | RAL 5012 light blue / powder-coated |
| Height: | 1065 mm | Height: | 1000 mm | Support load: | 1500 kg / 3-times stackable         |
| Weight: | 31 kg   |         |         |               |                                     |

- \* outer height: 1210 mm incl. pallet (not included)
- \* for pallet dimensions: 1,200 x 1,000 mm (W/D)
- \* sturdy steel construction for subsequent fitting on a loaded pallet
- \* frame parts secured by manual clamping function
- \* with 4 pcs. stacking feet

\* foldable

EAN-Nummer: 4035694012912 Customs tariff no: 73269040

Country of origin: European Community