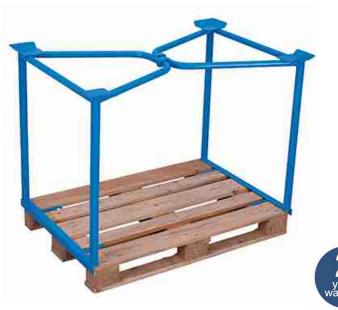

## pa-100.002 Pallet converter Type 65

Outer dimensions: Inner dimensions:

Width: 1260 mm Width: 1125 mm Construction: steel, fixed welded Depth: 1060 mm Depth: 1000 mm Colour: RAL 5012 light blue / powder-coated Height: 1265 mm Height: 1200 mm Support load: 750 kg / 3-times stackable Weight: 29,5 kg

- \* outer height: 1410 mm incl. pallet (not included)
- \* for pallet dimensions: 1,200 x 1,000 mm (W/D)
- \* sturdy steel construction
- \* joined and stabilised by hooking together two horizontal frames at top
- \* with 4 pcs. stacking feet
- \* foldable