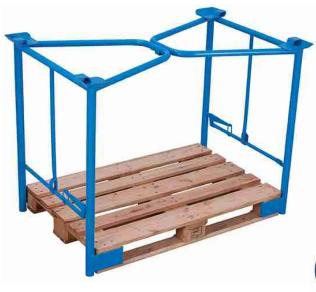

## Data sheet

pa-080.300 Pallet converter Type 65K

|         | -       |         |         |               |                                     |
|---------|---------|---------|---------|---------------|-------------------------------------|
| Width:  | 1345 mm | Width:  | 1200 mm | Construction: | steel, fixed welded                 |
| Depth:  | 860 mm  | Depth:  | 800 mm  | Colour:       | RAL 5012 light blue / powder-coated |
| Height: | 865 mm  | Height: | 800 mm  | Support load: | 1500 kg / 3-times stackable         |
| Weight: | 26,5 kg |         |         |               |                                     |
|         |         |         |         |               |                                     |

- \* outer height: 1010 mm incl. pallet (not included)
- \* for pallet dimensions: 1,200 x 800 mm (W/D)
- \* sturdy steel construction for subsequent fitting on a loaded pallet
- \* frame parts secured by manual clamping function
- \* with 4 pcs. stacking feet

**Outer dimensions:** 

\* foldable

EAN-Nummer: 4035694012868 Customs tariff no: 73269040

Country of origin: European Community