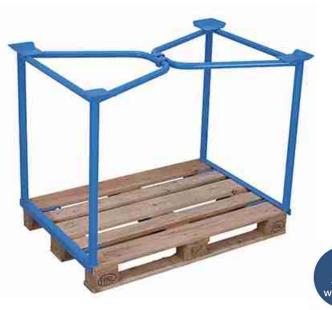

## pa-080.008 Pallet converter Type 65

Outer dimensions: Inner dimensions:

Width: 1260 mm Width: 1125 mm Construction: steel, fixed welded Depth: 860 mm Depth: 800 mm Colour: RAL 5012 light blue / powder-coated Height: 1665 mm Height: 1600 mm Support load: 750 kg / 3-times stackable Weight: 31,5 kg

- \* outer height: 1810 mm incl. pallet (not included)
- \* for pallet dimensions: 1,200 x 800 mm (W/D)
- \* sturdy steel construction
- \* joined and stabilised by hooking together two horizontal frames at top
- \* with 4 pcs. stacking feet
- \* foldable