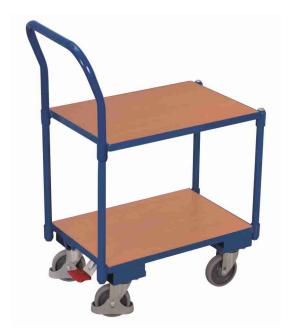

## Euro system dolly with 2 load surfaces and push bar

#### **External dimensions:**

Width: 770 mm Construction: steel, screwed

Depth: 415 mm Colour: RAL 5010 gentian blue / powder-coated

Height: 990 mm Weight: 21 kg
Handle height: 990 mm Load capacity: 250 kg

### Loading surface: (w/d)

Material: wood-based board / finish beech

 Bottom:
 610 mm
 x 415 mm

 Shelf:
 610 mm
 x 415 mm

 Loading height:
 235 mm
 665 mm

Clearance height: 410 mm Load capacity of shelf: 80 kg

Wheelset: Ø 125 x 30 mm, thermoplastic rubber, grey, non-marking

4 swivel castors

deepgroove ball bearings

EasySTOP accessible from one side

More safety with the VARIOfit® foot protection

EAN-No. 4035694074767