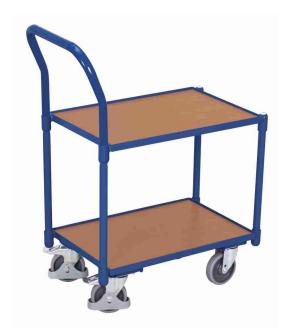

## Euro system dolly with 2 load surfaces (edge 10 mm) and push bar

#### **External dimensions:**

Width: 770 mm Construction: steel, screwed

Depth: 415 mm Colour: RAL 5010 gentian blue / powder-coated

Height: 950 mm Weight: 20 kg
Handle height: 950 mm Load capacity: 250 kg

### Loading surface: (w/d)

Material: wood-based board / finish beech

Bottom: 605 mm x 410 mm
Shelf: 605 mm x 410 mm
Loading height: 195 mm 625 mm

Clearance height: 410 mm Height of frame: 10 mm Load capacity of shelf: 80 kg

Wheelset: Ø 125 x 30 mm, thermoplastic rubber, grey, non-marking

2 swivel castors with brakes and 2 fixed castors

deepgroove ball bearings

More safety with the VARIOfit® foot protection

EAN-No. 4035694020610 Customs tariff no. 87168000